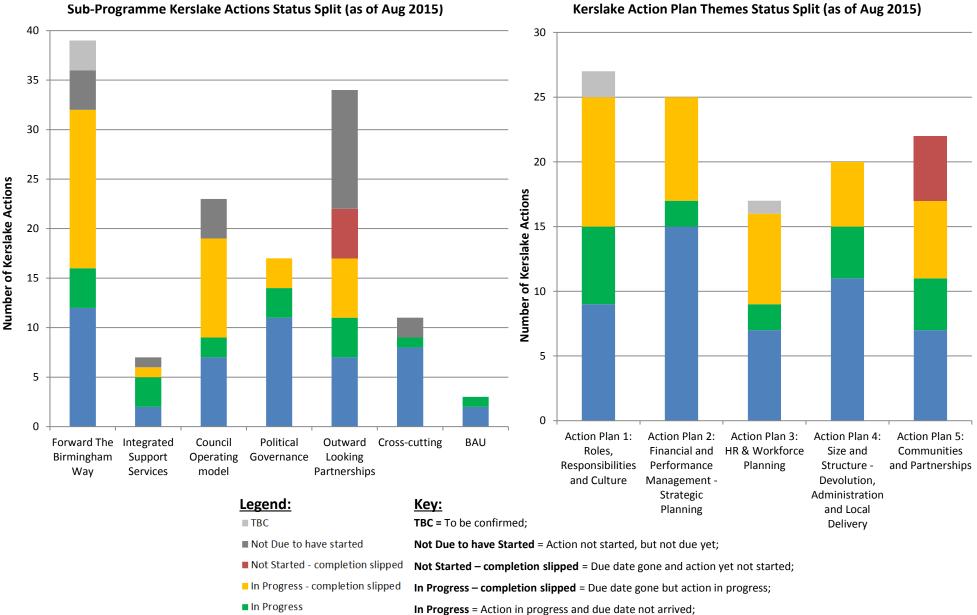

ummary:

This is the first Kerslake action update in this format. It highlights how well the Council is doing to deliver the recommendations made within the Kerslake report. We will update the report on a monthly basis. The report highlights that we are making good progress with a significant number of the actions, all be it that some started later than we would have liked. As our stance to partnership working has changed to a more collaborative approach we are suggesting that some of the partnership deadlines are moved to fit more appropriately with this stance. The Kerslake Milestones Completion Tracker graph dotted line demonstrates this change.



#### Sub-Programme Kerslake Actions Status Split (as of Aug 2015)

Complete

### Kerslake Milestones Completion Tracker (as of Aug 2015)