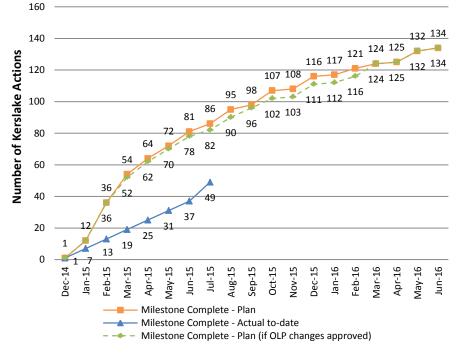

### Summary:

This is the first Kerslake action update in this format. It highlights how well the Council is doing to deliver the recommendations made within the Kerslake report. We will update the report on a monthly basis. The report highlights that we are making good progress with a significant number of the actions, all be it that some started later than we would have liked. As our stance to partnership working has changed to a more collaborative approach we are suggesting that some of the partnership deadlines are moved to fit more appropriately with this stance. The Kerslake Milestones Completion Tracker graph dotted line demonstrates this change.

### Kerslake Milestones Completion Tracker (as of Aug 2015)