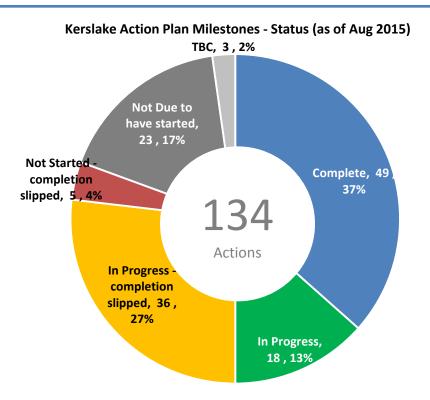

### Summary:

This is the first Kerslake action update in this format. It highlights how well the Council is doing to deliver the recommendations made within the Kerslake report. We will update the report on a monthly basis. The report highlights that we are making good progress with a significant number of the actions, all be it that some started later than we would have liked. As our stance to partnership working has changed to a more collaborative approach we are suggesting that some of the partnership deadlines are moved to fit more appropriately with this stance. The Kerslake Milestones Completion Tracker graph dotted line demonstrates this change.